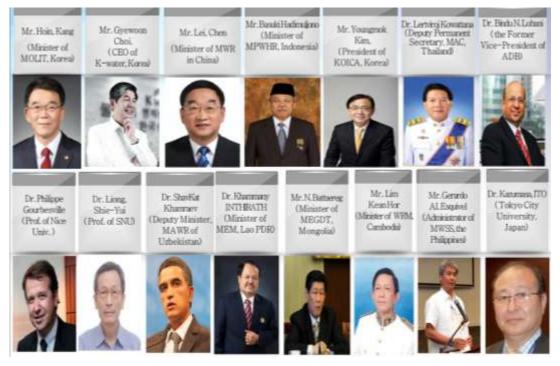

1. Mr. Hoin Kang (Ministry of Land, Infrastructure and Transport, Korea)

2. Mr. Gyewoon Choi (K-water, Korea)

3. Mr. Youngmok Kim (Korea International Cooperation Agency, Korea)

4. Mr. Bindu N. Lohani (Former Vice President, Asian Development Bank)

5. Mr. Chen Lei (Ministry of Water Resources, China)

6. Mr. Ir. Basuki Hadimoeljono (Ministry of Public Works and Housing, Indonesia)

7. Mr. Khammany Inthirath (Ministry of Energy and Mines, Laos)

8. Mr. Shavkat Khamraev (Ministry of Agriculture and Water Resources, Uzbekistan)

9. Mr. Lertviroj Kowattana (Ministry of Agriculture and Cooperatives, Thailand)

10. Mr. N. Battsereg (Ministry of Environment, Green Development and Tourism, Mongolia)

11. Mr. Philippe Gourbesville (Polytech Nice Sophia University, France)

12. Mr. Liong, Shie-Yui (National University of Singapore, Singapore)

13. Mr. Kazumasa Ito (Tokyo City University, Japan)

14. Mr. Lim Kean Hor (Ministry of Water Resources and Meteorology, Cambodia)

15. Mr. Gerardo AI. Esquivel (Metropolitan Water Supply and Sanitation Authority, Philippines)