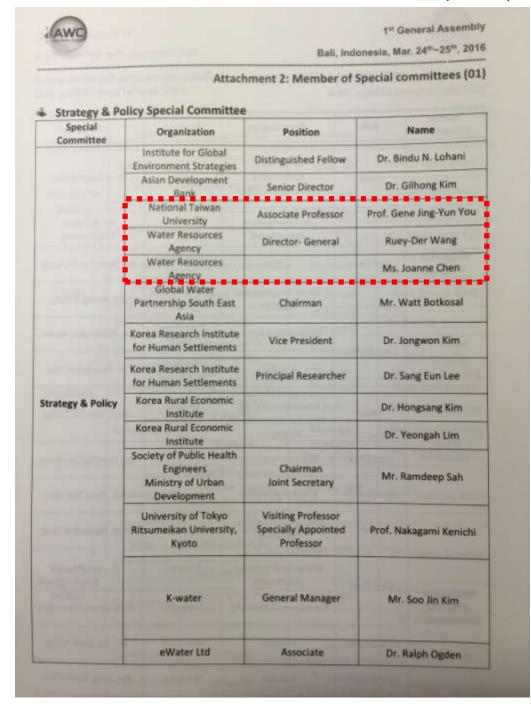

有可促進 AWC 目標及顯著社會成就的個人、企業 或組織,需要獲得 AWC 理監事會的批准。目前尚無榮 譽會員。 4.特別委員會:

(1)策略及政策委員會(Strategy & Policy Committee):

目的在建立高效能可靠的決策系統,達成永續水資 源管理的目標。本署王署長瑞德、陳正工程司芳瓊及台 大游景雲教授成功爭取加入策略及政策委員會(如圖9)。

圖 9、本署及台灣大學爭取成功加入策略及政策委員會