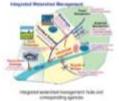

# 五、確定 AWC 組織架構:

1. 組織架構:

AWC 的組織架構由主席下轄理監事會、秘書處辦理 公務處理、國際事務、秘書業務、財務、教育等5大項業 務,並成立7個特別委員會(如圖7)。

圖 7、AWC 組織架構

2.秘書處:

第一屆秘書處配合 AWC 主席由韓國負責擔任,設秘書長1人,協會官網: http://www.asiawatercouncil.org/。

3. 會員:

AWC 會員分創始成員、活動會員及榮譽會員 3 大 類,其權利義務規定於組織章程中,目前已有 107 個組織 加入會員: