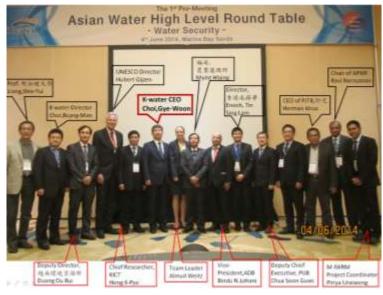

圖 3、本署在 AWC 官網以會員身分報名

圖 4、出席會議報到拿到的名牌

二、開幕式:

本次大會由印尼公眾事務與住宅部部長 Ir.M.Basuki Hadimuljono 部長及韓國 K-Water 主席 Gyewoon Choi 主持 開幕式,開幕式中介紹 AWC 的由來。其中 AWC 的由來是 由 2014 年 6 月由 K-Water 發起邀請亞洲與水相關的利害關 係人,召開亞洲水務高峰圓桌會議(Asian Water High Level Round Table,簡稱 AWHoT),研商確保亞洲的永續發展及 解決該地區的水資源挑戰的議題,所有成員都同意建立一個 更有影響力的實體,討論水問題及提出解決方案,而經濟部 楊次長偉甫於 2014 年 6 月也受邀出席 AWHoT 會議,當時 出席會議的領袖照片(如圖 5)。

圖 5、AWHOT 會議領袖合照(楊次長站在右邊第 4 位)