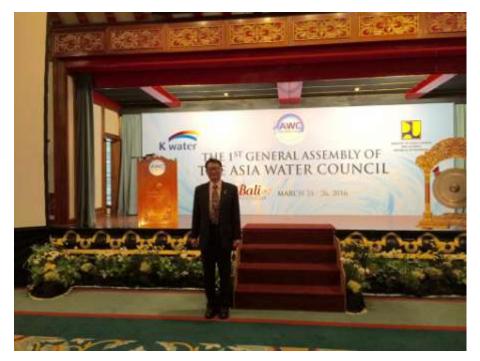

# 貳、出席會議報告

本次出席 AWC 第一屆全體會員大會自 3 月 23 日啟程 至 3 月 26 日返國,共計 4 日,本次參加大會之總人數約 1 百餘人,大會團體照(如圖 1),我國僅有本署指派李友平組 長 1 人出席(如圖 2)。

圖 1、大會團體照(李組長站在第2排左起第6位)

圖 2、李友平組長出席會議照片

一、報到:

本次出席 AWC 第一次會員大會,本署在 AWC 官網上 是以 Water Resources Agency, Chinese Taipei 的會員身分 報名(如圖 3, AWC 官網只有這個選項),但當天在現場報到 時,AWC 秘書處卻找不到我的名牌,我立即拿出我的名片 嚴正要求立刻補印,拿到名牌的國名是 Taiwan, ROC (如圖 4)。