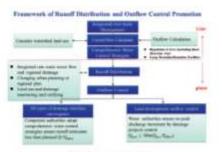

# 五、確定 AWC 組織架構:

1. 組織架構:

AWC 的組織架構由主席下轄理監事會、秘書處辦理 公務處理、國際事務、秘書業務、財務、教育等5大項業 務,並成立7個特別委員會(如圖7)。

圖 7、AWC 組織架構

2.秘書處:

第一屆秘書處配合 AWC 主席由韓國負責擔任,設秘書長1人,協會官網: http://www.asiawatercouncil.org/。

3. 會員:

AWC 會員分創始成員、活動會員及榮譽會員 3 大 類,其權利義務規定於組織章程中,目前已有 107 個組織 加入會員:

(1)創始成員(Founding Members):

授予參與創立 AWC 的 14 位成員(如圖 8)。

圖 8、AWC14 位創始成員

(2)活動會員(Active Members):

致力於履行組織章程規定的責任與義務的組織或 個人,分為政府組織、多邊開發銀行和出口信貸機構、 公共組織、企業、學術研究機構、國際 NGO 組織等 6

大項類別,本署及台大水工所均屬於活動會員。 (3)榮譽會員(Honorary Members):

有可促進 AWC 目標及顯著社會成就的個人、企業 或組織,需要獲得 AWC 理監事會的批准。目前尚無榮 譽會員。 4.特別委員會:

(1)策略及政策委員會(Strategy & Policy Committee):

目的在建立高效能可靠的決策系統,達成永續水資 源管理的目標。本署王署長瑞德、陳正工程司芳瓊及台 大游景雲教授成功爭取加入策略及政策委員會(如圖9)。

圖 9、本署及台灣大學爭取成功加入策略及政策委員會