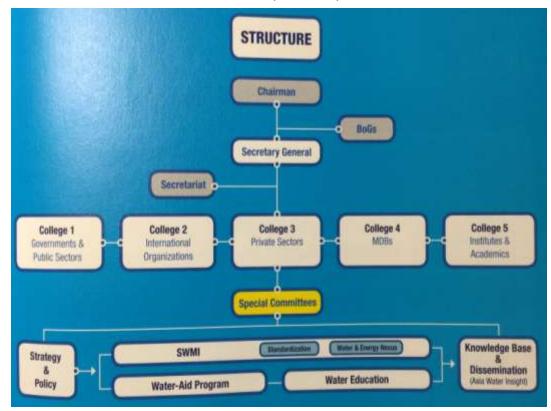

# 五、確定 AWC 組織架構:

1. 組織架構:

AWC 的組織架構由主席下轄理監事會、秘書處辦理 公務處理、國際事務、秘書業務、財務、教育等5大項業 務,並成立7個特別委員會(如圖7)。

圖 7、AWC 組織架構

2.秘書處:

第一屆秘書處配合 AWC 主席由韓國負責擔任,設秘書長1人,協會官網: http://www.asiawatercouncil.org/。

3. 會員:

AWC 會員分創始成員、活動會員及榮譽會員 3 大 類,其權利義務規定於組織章程中,目前已有 107 個組織 加入會員: